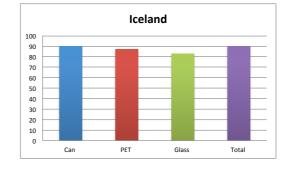

## SYSTEM RESULTS (2014)

| Total Return Rate: | 90% |
|--------------------|-----|
| Can                | 90% |
| PET                | 87% |
| Glass              | 83% |
|                    |     |