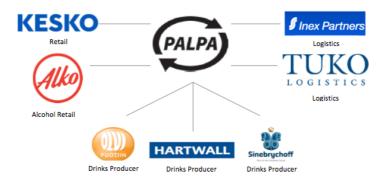

## SYSTEM OPERATOR

| Clearing System:                 | Centralized                                             |
|----------------------------------|---------------------------------------------------------|
| System Operator & Administrator: | Suomen Palautuspakkaus Oy (PALPA)                       |
| System Finance:                  | Material revenue/Unredeemed deposits/Administration Fee |

#### **REDEMPTION SYSTEM**

Return-to-Retail:

5,815 retail recycling points / 8,758 HORECA recycling points / 343 shared recycling points. Collection system is 95% automated / 5% manual.

Material owner:

Suomen Palautuspakkaus Oy (PALPA)