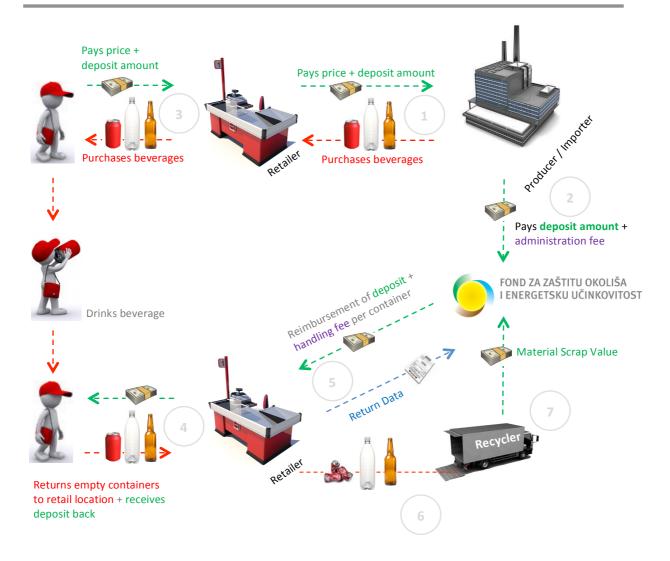

## **REDEMPTION SYSTEM**

Return-to-Retail:

Containers can be returned for a refund of the deposit in all shops with an area of  ${\rm >}300{\rm m}^2$ 

PET

Glass

Total

Material owner:

USAD