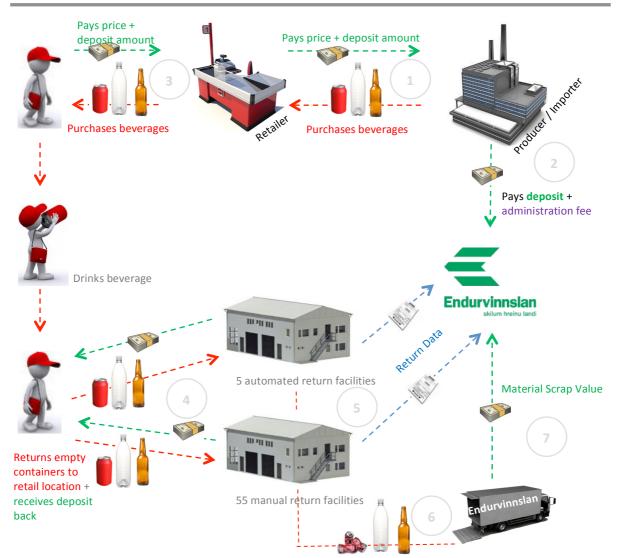

#### MANDATE

Law No. 52/1989 Enacted: Implemented: Authority:

1989 1989 Ministry of Environment

#### **PROGRAM SCOPE**

| Material:      | Plastic (predominantly PET), metal (aluminum), glass |
|----------------|------------------------------------------------------|
| Beverage type: | All ready-to-drink beverages; wine and liquor        |
| Excluded:      | Milk and milk products; juice extract                |
|                |                                                      |

## **DEPOSITS AND FEES**

| Deposit:             | Initiated by Producer/Importer                   |
|----------------------|--------------------------------------------------|
| Deposit value:       | Metal, plastic, glass: 16 ISK (€0.11, USD\$0.12) |
| Unredeemed deposits: | Endurvinnslan Hf                                 |
| Handling Fee (HF):   | N/A                                              |

## SYSTEM OPERATOR

|                                | · · · ·                          |                                                             |  |
|--------------------------------|----------------------------------|-------------------------------------------------------------|--|
| Clearing System:               | Centralized                      | Centralized                                                 |  |
| System Operator & Administrato | or: Endurvinnslan Hf             |                                                             |  |
| System Finance:                | Material revenue / unredeemed de | Material revenue / unredeemed deposits / administration fee |  |
| Breweries and producers of     | _                                |                                                             |  |
| •                              |                                  | Trade organizations 20 %                                    |  |
| Coca-Cola/Pepsi 20 %.          |                                  |                                                             |  |
|                                | Endurvinnslan                    |                                                             |  |
|                                | skilum hreinu landi              |                                                             |  |
|                                |                                  |                                                             |  |
|                                |                                  |                                                             |  |
|                                |                                  |                                                             |  |
| Alcohol monopoly 20%           | Other owners 22 %                | Department of the                                           |  |
|                                | other owners 22 /0               | Environment 18%                                             |  |
|                                |                                  |                                                             |  |

## **REDEMPTION SYSTEM**

Return to Depot:

60 return facilities operated by central organization (55 manual facilities and 5 automated facilities (no need for consumer to sort)

Material owner:

Endurvinnslan Hf

## SYSTEM RESULTS (2014)

| Total Return Rate: | 90% |
|--------------------|-----|
| Can                | 90% |
| PET                | 87% |
| Glass              | 83% |
|                    |     |