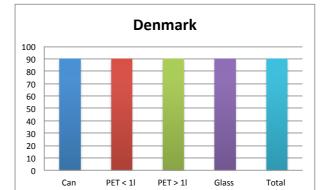

## SYSTEM RESULTS (2016)

Total Return Rate:

Up to 87%

Website: www.dansk-retursystem.dk

#### **REDEMPTION SYSTEM**

Return to Retail

Material owner:

Nearly 6,000 redemption locations. Collection system is 95% automated / 5% manual Dansk Retursystem A/S

| Total Return Rate:                   | 90%                                   |
|--------------------------------------|---------------------------------------|
| Can<br>PET < 1I<br>PET > 1I<br>Glass | 90% <sup>1</sup><br>90%<br>90%<br>90% |
|                                      |                                       |