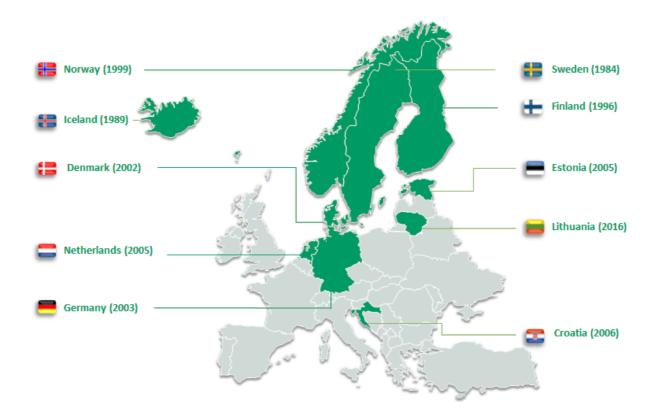

# EU 28 + EFTA (NORWAY/ICELAND)

(133.1 million have access to DRS)

| Country        | Population<br>(million) | Mandate<br>Enacted | Mandate<br>Implemented |
|----------------|-------------------------|--------------------|------------------------|
| 1. Croatia     | 4.3                     | 2005               | 2006                   |
| 2. Denmark     | 5.6                     | 2000               | 2002                   |
| 3. Estonia     | 1.3                     | 2004               | 2005                   |
| 4. Finland     | 5.4                     | N/A                | 1996, 2008 (PET),      |
|                |                         |                    | 2012 (Glass)           |
| 5. Germany     | 81.9                    | 1991               | 2003                   |
| 6. Iceland     | 0.3                     | 1989               | 1989                   |
| 7. Lithuania   | 3.0                     | 2014               | 2016                   |
| 8. Netherlands | 16.8                    | 2003               | 2005                   |
| 9. Norway      | 5.0                     | 1997               | 1999                   |
| 10. Sweden     | 9.5                     | 1982, 1991 (PET)   | 1984, 1994 (PET)       |