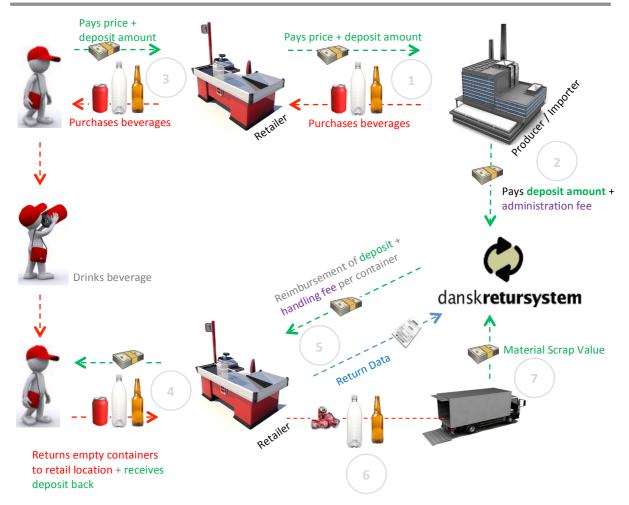

#### SYSTEM OPERATOR

Clearing System: System Operator & Administrator: Centralized Dansk Retursystem A/S

Dansk Retursystem A/S is a private non-profit organization that has been granted the exclusive right to operate the Danish deposit return system through to 2013, as approved by <u>Statutory Order no. 1129</u> (in Danish only) from the Danish Ministry of the Environment.

#### **REDEMPTION SYSTEM**

Return to Retail

Material owner:

Nearly 6,000 redemption locations. Collection system is 95% automated / 5% manual Dansk Retursystem A/S

| Total Return Rate:                   | 90%                                   |
|--------------------------------------|---------------------------------------|
| Can<br>PET < 1I<br>PET > 1I<br>Glass | 90% <sup>1</sup><br>90%<br>90%<br>90% |
|                                      |                                       |