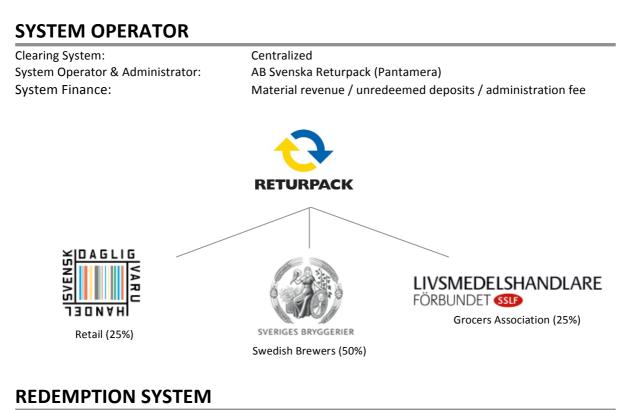

#### MANDATE

Law on Recycling of Aluminum Beverage Containers Law on Recycling of Certain Beverage Containers (PET) Ordinance on the Return System for Plastic Bottles and Metal Cans

Enacted: Implemented: Authority: Target: 1982, 1991, 2005 1984, 1994, 2006 Swedish Board of Agriculture 90% collection target for all metal cans and PET bottles set by Swedish EPA

Return-to-Retail

Collection system is 95% automated / 5% manual

Material owner:

AB Svenska Returpack (Pantamera)

| Total Return Rate: | 84.9% |
|--------------------|-------|
| Can                | 84.9% |
| PET                | 84.9% |