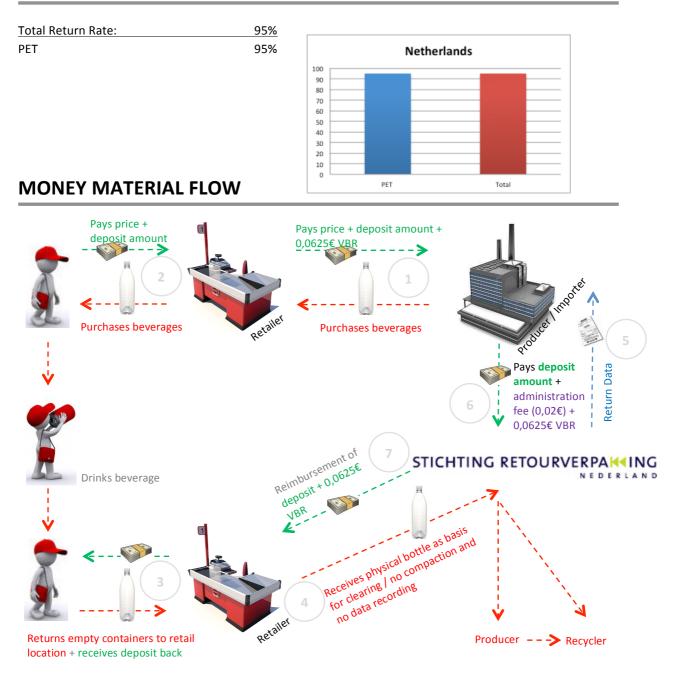

#### MANDATE

Verpakkingsverordening Productschap Dranken Enacted: 2003 Implemented: 2005 Target: 95%

#### o Dranken 2003 2005 95% for PET bottles

#### **PROGRAM SCOPE**

| Material:      | Plastic (>0.5l predominantly PET)                                                                                                                                                                                                                                                                                                                                                                                               |
|----------------|---------------------------------------------------------------------------------------------------------------------------------------------------------------------------------------------------------------------------------------------------------------------------------------------------------------------------------------------------------------------------------------------------------------------------------|
| Beverage type: | Soft drinks; water                                                                                                                                                                                                                                                                                                                                                                                                              |
| Excluded:      | Medical drinks; wine; spirits; moderately alcoholic beverages;<br>cartons, which are intended for beverages and consist of at least<br>80% paper or paperboard; packages intended for direct sale with a<br>drink; drink containers with a capacity of ≤ 1 deciliter; beverage<br>packaging in which the producer or importer can demonstrate on<br>an annual basis < 500,000 units of consumer packagings be made<br>available |

### **DEPOSITS AND FEES**

| Deposit:             | Initiated by Producer/Importer |
|----------------------|--------------------------------|
| Deposit value:       | €0.25 (USD\$0.28)              |
| Unredeemed deposits: | Producer / Importer            |
| Handling Fee:        | None                           |

## SYSTEM OPERATOR

Clearing System: Centralized System Operator & Administrator: Stichting Retourverpakkingen NL

## **REDEMPTION SYSTEM**

Return to Retail

Collection system is 89% automated / 11% manual

Material owner:

Beverage producers

Website: http://infinitum.no/infinitum/