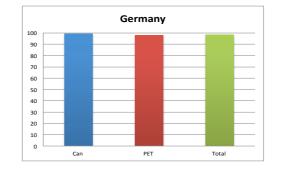

#### MANDATE

Packaging Ordinance Enacted: Implemented: Authority:

1991 2003 Ministry of Environment

## **PROGRAM SCOPE**

| Material:            | Plastic (predominantly PET), metal (aluminum), glass                                                                                                                                                                                                                                                               |  |
|----------------------|--------------------------------------------------------------------------------------------------------------------------------------------------------------------------------------------------------------------------------------------------------------------------------------------------------------------|--|
| Beverage type:       | Water (mineral water carbonated or non-carbonated, spring wa<br>healing water, table water, water with additives, e.g. aroma,<br>caffeine, oxygen, all other drinkable waters); beer & mixed drinl<br>containing beer (incl. alcohol free beer); carbonated/non-<br>carbonated soft drinks; mixed alcoholic drinks |  |
| Excluded:            | Milk products; fruit and vegetable juices; dietetic products exclusively for babies; containers <0.11 and > 31                                                                                                                                                                                                     |  |
| DEPOSITS AND FEES    |                                                                                                                                                                                                                                                                                                                    |  |
| Deposit              | Initiated by Producer/Importer                                                                                                                                                                                                                                                                                     |  |
| Deposit value:       | Metal, plastic, glass (0.1l – 3l): €0.25 (USD\$0.28)                                                                                                                                                                                                                                                               |  |
| Unredeemed deposits: | Remains with filler / producer                                                                                                                                                                                                                                                                                     |  |
| Handling Fee:        | No handling fee, but retailer owns material                                                                                                                                                                                                                                                                        |  |

## SYSTEM OPERATOR

Clearing System: System Administrator: System Operator: Decentralized Deutsche Pfandsystem GmbH Retail and Industry

Hauptverband des Deutschen Einzelhande Hauptverband des Deutschen Einzelhande Meinzelber Bundesvereinigung der Deutschen Ernährungsindustrie