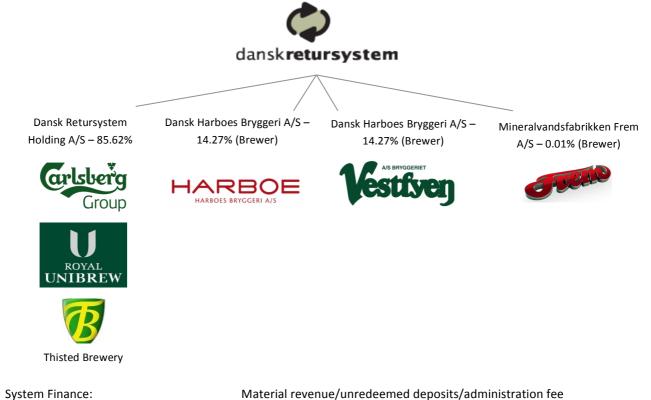

#### SYSTEM OPERATOR

Clearing System: System Operator & Administrator: Centralized Dansk Retursystem A/S

Dansk Retursystem A/S is a private non-profit organization that has been granted the exclusive right to operate the Danish deposit return system through to 2013, as approved by <u>Statutory Order no. 1129</u> (in Danish only) from the Danish Ministry of the Environment.

#### **REDEMPTION SYSTEM**

Return to Retail

Material owner:

Nearly 6,000 redemption locations. Collection system is 95% automated / 5% manual Dansk Retursystem A/S

| Total Return Rate:                   | 90%                                   |
|--------------------------------------|---------------------------------------|
| Can<br>PET < 1I<br>PET > 1I<br>Glass | 90% <sup>1</sup><br>90%<br>90%<br>90% |
|                                      |                                       |