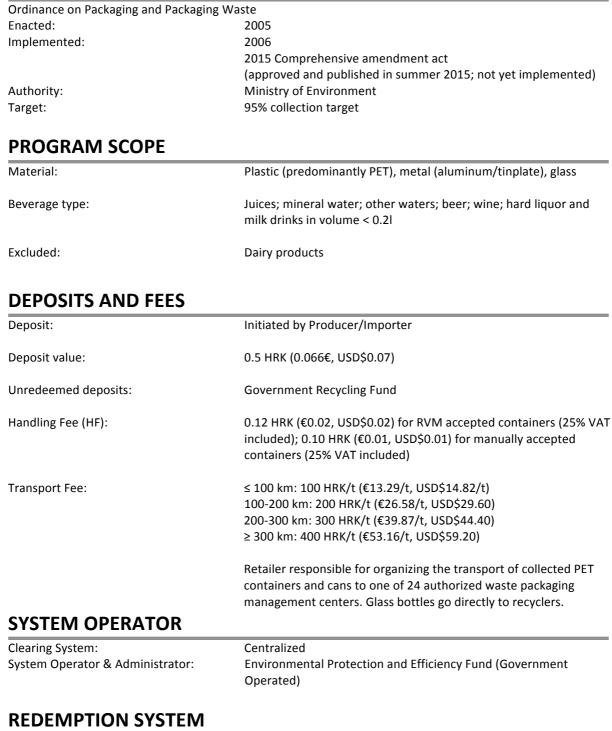

#### MANDATE

Packaging and Packaging Waste Management ActEnacted:2014Implemented:2016Authority:MinistrTarget:90% pa

nent Act 2014 2016 Ministry of Environment 90% packaging recycling by 2025

## **PROGRAM SCOPE**

| Material:         | Plastic, metal, glass 0.1l - 3l                                                                                                                                                                                                                                                                                 |
|-------------------|-----------------------------------------------------------------------------------------------------------------------------------------------------------------------------------------------------------------------------------------------------------------------------------------------------------------|
| Beverage type:    | Beer and beer cocktails; cider and other fermented beverages;<br>mixed alcoholic and non-alcoholic beverages; all types of water;<br>juice and nectars sold in glass, plastic, and metal (tin) packaging.<br>Fruit wines and wine-product cocktailers are included when sold in<br>plastic and metal packaging. |
| Excluded:         | Milk, wine and spirits                                                                                                                                                                                                                                                                                          |
| DEPOSITS AND FEES |                                                                                                                                                                                                                                                                                                                 |
| Deposit:          | Initiated by Producer/Importer                                                                                                                                                                                                                                                                                  |

| Deposit:                | Initiated by Producer/Importer           |
|-------------------------|------------------------------------------|
| Deposit value:          | €0.10 (USD\$0.11)                        |
| Unredeemed deposits:    | Užstato Sistemos Administratorius (USAD) |
| Handling Fee:           |                                          |
| RVM with compaction:    | €0.028                                   |
| RVM without compaction: | €0.015                                   |
| Manual:                 | €0.028                                   |

## SYSTEM OPERATOR

Clearing System: System Operator & Administrator: System Finance: Centralized USAD Material revenue / Unredeemed deposits / Administration Fee

Lithuanian Association of Breweries

Association of Lithuanian Trade Enterprises