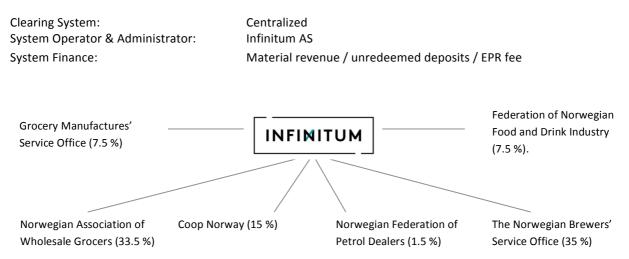

#### **DEPOSITS AND FEES**

| Deposit:             | Initiated by Producer/Importer                                                                                      |
|----------------------|---------------------------------------------------------------------------------------------------------------------|
| Deposit value:       | Plastic, metal ≤ 0.5l: 2,- NOK (€0.21, USD\$0.25)<br>Plastic, metal > 0.5l: 3,- NOK (€0.31, USD\$0.38)              |
| Unredeemed deposits: | Infinitum AS (formerly Norsk Resirk)                                                                                |
| Handling Fee:        | RVM with compaction: Plastic 0,25 NOK, Can 0,20 NOK<br>Manual og RVM without compaction: Plastic 0,10 NOK, Can 0,05 |
| NOK                  |                                                                                                                     |
| EPR cost/fee:        | Alu can 0,0012 NOK, Plastic bottles 0,18 NOK                                                                        |

## SYSTEM OPERATOR

## **REDEMPTION SYSTEM**

Return-to-Retail3 500 grosery stores vith RVM, 97 % of the total collection.11 500 manual collection-/return points, 3% of total collection.

Material owner:

Infinitum AS

Website: www.pantamera.nu