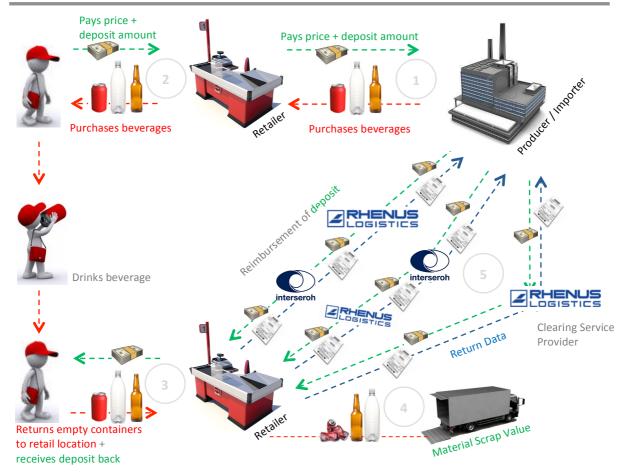

#### MANDATE

Law No. 52/1989 Enacted: Implemented: Authority:

1989 1989 Ministry of Environment

#### **PROGRAM SCOPE**

| Material:      | Plastic (predominantly PET), metal (aluminum), glass |
|----------------|------------------------------------------------------|
| Beverage type: | All ready-to-drink beverages; wine and liquor        |
| Excluded:      | Milk and milk products; juice extract                |
|                |                                                      |

## **DEPOSITS AND FEES**

| Deposit:             | Initiated by Producer/Importer                   |
|----------------------|--------------------------------------------------|
| Deposit value:       | Metal, plastic, glass: 16 ISK (€0.11, USD\$0.12) |
| Unredeemed deposits: | Endurvinnslan Hf                                 |
| Handling Fee (HF):   | N/A                                              |

## SYSTEM OPERATOR

|                                | · · · ·                          |                                                             |  |
|--------------------------------|----------------------------------|-------------------------------------------------------------|--|
| Clearing System:               | Centralized                      | Centralized                                                 |  |
| System Operator & Administrato | or: Endurvinnslan Hf             |                                                             |  |
| System Finance:                | Material revenue / unredeemed de | Material revenue / unredeemed deposits / administration fee |  |
| Breweries and producers of     | _                                |                                                             |  |
| •                              |                                  | Trade organizations 20 %                                    |  |
| Coca-Cola/Pepsi 20 %.          |                                  |                                                             |  |
|                                | Endurvinnslan                    |                                                             |  |
|                                | skilum hreinu landi              |                                                             |  |
|                                |                                  |                                                             |  |
|                                |                                  |                                                             |  |
|                                |                                  |                                                             |  |
| Alcohol monopoly 20%           | Other owners 22 %                | Department of the                                           |  |
|                                | other owners 22 /0               | Environment 18%                                             |  |
|                                |                                  |                                                             |  |

## **REDEMPTION SYSTEM**

Return to Depot:

60 return facilities operated by central organization (55 manual facilities and 5 automated facilities (no need for consumer to sort)

Material owner:

Endurvinnslan Hf

## SYSTEM RESULTS (2014)

| Total Return Rate: | 90% |
|--------------------|-----|
| Can                | 90% |
| PET                | 87% |
| Glass              | 83% |
|                    |     |