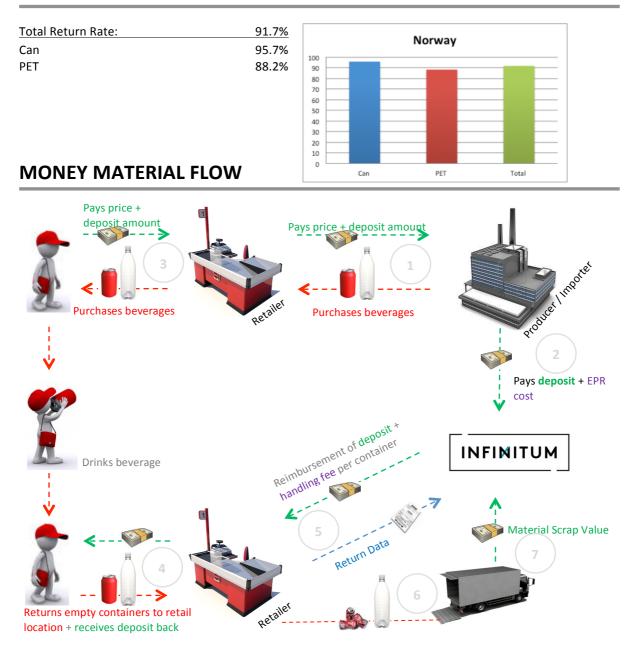

#### **DEPOSITS AND FEES**

| Deposit:             | Initiated by Producer/Importer                                                                                      |
|----------------------|---------------------------------------------------------------------------------------------------------------------|
| Deposit value:       | Plastic, metal ≤ 0.5l: 2,- NOK (€0.21, USD\$0.25)<br>Plastic, metal > 0.5l: 3,- NOK (€0.31, USD\$0.38)              |
| Unredeemed deposits: | Infinitum AS (formerly Norsk Resirk)                                                                                |
| Handling Fee:        | RVM with compaction: Plastic 0,25 NOK, Can 0,20 NOK<br>Manual og RVM without compaction: Plastic 0,10 NOK, Can 0,05 |
| NOK                  |                                                                                                                     |
| EPR cost/fee:        | Alu can 0,0012 NOK, Plastic bottles 0,18 NOK                                                                        |

## **REDEMPTION SYSTEM**

Return-to-Retail3 500 grosery stores vith RVM, 97 % of the total collection.11 500 manual collection-/return points, 3% of total collection.

Material owner:

Infinitum AS

Website: www.pantamera.nu