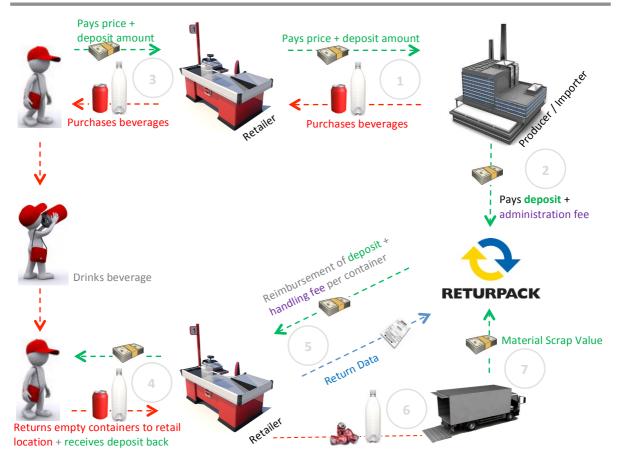

#### MANDATE

Law on Recycling of Aluminum Beverage Containers Law on Recycling of Certain Beverage Containers (PET) Ordinance on the Return System for Plastic Bottles and Metal Cans

Enacted: Implemented: Authority: Target: 1982, 1991, 2005 1984, 1994, 2006 Swedish Board of Agriculture 90% collection target for all metal cans and PET bottles set by Swedish EPA

#### **PROGRAM SCOPE**

| Material: Plastic (predominantly PET), metal (aluminum/tinplate) (No<br>historical two laws governing aluminum can and PET bottle<br>recycling had narrower definitions: drink packaging made of<br>aluminum, and bottles that are made of polyethyleneterefta<br>definition in the new law (Ordinance 2005:220) that replace<br>existing laws have broader definitions.)   Beverage type: All ready-for-consumption beverages including beer, soft dr<br>cider, bottled water   Excluded: Dairy products; vegetable; fruit; berry drinks   DEPOSITS AND FEES   Deposit: Initiated by Producer/Importer   Deposit value: Metal: 1 SEK (€0.11, USD\$0.12)<br>Plastic < 11: 1 SEK (€0.11, USD\$0.12)<br>Plastic < 11: 2 SEK (€0.22, USD\$0.24)   Unredeemed deposits: AB Svenska Returpack   Handling Fee:<br>Manual collection: Metal: 0 SEK (€0.00, USD\$0.00)<br>Plastic: 0.2 SEK (€0.023, USD\$0.02)   RVM without compaction: Metal: 0.15 SEK (€0.017, USD\$0.02)<br>Plastic <11: 0.38 SEK (€0.017, USD\$0.045)<br>Plastic <11: 0.38 SEK (€0.048, USD\$0.049)   Producer administration fee: Plastic: €0.0232 (USD\$0.03) – €0.0548 (USD\$0.06) |                |
|----------------------------------------------------------------------------------------------------------------------------------------------------------------------------------------------------------------------------------------------------------------------------------------------------------------------------------------------------------------------------------------------------------------------------------------------------------------------------------------------------------------------------------------------------------------------------------------------------------------------------------------------------------------------------------------------------------------------------------------------------------------------------------------------------------------------------------------------------------------------------------------------------------------------------------------------------------------------------------------------------------------------------------------------------------------------------------------------------------------------------------------------------|----------------|
| cider, bottled waterExcluded:Dairy products; vegetable; fruit; berry drinksDEPOSITS AND FEESDeposit:Initiated by Producer/ImporterDeposit value:Metal: 1 SEK (€0.11, USD\$0.12)<br>Plastic < 11: 1 SEK (€0.11, USD\$0.12)<br>Plastic > 11: 2 SEK (€0.22, USD\$0.24)Unredeemed deposits:AB Svenska ReturpackHandling Fee:<br>Manual collection:Metal: 0 SEK (€0.00, USD\$0.00)<br>Plastic: 0.2 SEK (€0.023, USD\$0.02)RVM without compaction:Metal; 0.15 SEK (€0.017, USD\$0.02)<br>Plastic <11: 0.38 SEK (€0.043, USD\$0.045)<br>Plastic <11: 0.42 SEK (€0.048, USD\$0.049)Producer administration fee:Plastic: €0.0232 (USD\$0.03) – €0.0548 (USD\$0.06)                                                                                                                                                                                                                                                                                                                                                                                                                                                                                          | f<br>alat. The |
| DEPOSITS AND FEESDeposit:Initiated by Producer/ImporterDeposit value:Metal: 1 SEK (€0.11, USD\$0.12)<br>Plastic < 1I: 1 SEK (€0.11, USD\$0.12)<br>Plastic > 1I: 2 SEK (€0.22, USD\$0.24)Unredeemed deposits:AB Svenska ReturpackHandling Fee:<br>Manual collection:Metal: 0 SEK (€0.00, USD\$0.00)<br>                                                                                                                                                                                                                                                                                                                                                                                                                                                                                                                                                                                                                                                                                                                                                                                                                                             | inks,          |
| Deposit:Initiated by Producer/ImporterDeposit value:Metal: 1 SEK ( $\in 0.11$ , USD $\leq 0.12$ )<br>Plastic < 11: 1 SEK ( $\in 0.11$ , USD $\leq 0.12$ )<br>Plastic > 11: 2 SEK ( $\in 0.22$ , USD $\leq 0.24$ )Unredeemed deposits:AB Svenska ReturpackHandling Fee:<br>Manual collection:Metal: 0 SEK ( $\in 0.00$ , USD $\leq 0.00$ )<br>Plastic: 0.2 SEK ( $\in 0.023$ , USD $\leq 0.02$ )RVM without compaction:Metal, Plastic: 0.2 SEK ( $\in 0.023$ , USD $\leq 0.02$ )RVM with compaction:Metal: 0.15 SEK ( $\in 0.017$ , USD $\leq 0.02$ )Producer administration fee:Plastic: $\in 0.0232$ (USD $\leq 0.03$ ) – $\in 0.0548$ (USD $\leq 0.06$ )                                                                                                                                                                                                                                                                                                                                                                                                                                                                                         |                |
| Deposit value:Metal: 1 SEK (€0.11, USD\$0.12)<br>Plastic < 1I: 1 SEK (€0.11, USD\$0.12)<br>Plastic > 1I: 2 SEK (€0.22, USD\$0.24)Unredeemed deposits:AB Svenska ReturpackHandling Fee:<br>Manual collection:Metal: 0 SEK (€0.00, USD\$0.00)<br>Plastic: 0.2 SEK (€0.023, USD\$0.02)RVM without compaction:Metal, Plastic: 0.2 SEK (€0.023, USD\$0.02)RVM with compaction:Metal: 0.15 SEK (€0.017, USD\$0.02)<br>Plastic <1I: 0.38 SEK (€0.043, USD\$0.045)<br>Plastic >1I: 0.42 SEK (€0.048, USD\$0.049)Producer administration fee:Plastic: €0.0232 (USD\$0.03) – €0.0548 (USD\$0.06)                                                                                                                                                                                                                                                                                                                                                                                                                                                                                                                                                             |                |
| Plastic < 1I: 1 SEK ( $\underbrace{\in} 0.11, USD \underbrace{>} 0.12$ )<br>Plastic > 1I: 2 SEK ( $\underbrace{\in} 0.22, USD \underbrace{>} 0.24$ )Unredeemed deposits:AB Svenska ReturpackHandling Fee:<br>Manual collection:Metal: 0 SEK ( $\underbrace{e} 0.00, USD \underbrace{>} 0.00$ )<br>Plastic: 0.2 SEK ( $\underbrace{e} 0.023, USD \underbrace{>} 0.02$ )RVM without compaction:Metal, Plastic: 0.2 SEK ( $\underbrace{e} 0.023, USD \underbrace{>} 0.02$ )RVM with compaction:Metal: 0.15 SEK ( $\underbrace{e} 0.017, USD \underbrace{>} 0.02$ )RVM with compaction:Metal: 0.15 SEK ( $\underbrace{e} 0.043, USD \underbrace{>} 0.045$ )<br>Plastic <1I: 0.38 SEK ( $\underbrace{e} 0.043, USD \underbrace{>} 0.045$ )<br>Plastic >1I: 0.42 SEK ( $\underbrace{e} 0.048, USD \underbrace{>} 0.049$ )Producer administration fee:Plastic: $\underbrace{e} 0.0232 (USD \underbrace{>} 0.03) - \underbrace{e} 0.0548 (USD \underbrace{>} 0.06)$                                                                                                                                                                                        |                |
| Handling Fee:<br>Manual collection:Metal: $0 SEK (€0.00, USD$0.00)$<br>Plastic: $0.2 SEK (€0.023, USD$0.02)$ RVM without compaction:Metal, Plastic: $0.2 SEK (€0.023, USD$0.02)$ RVM with compaction:Metal: $0.15 SEK (€0.017, USD$0.02)$ RVM with compaction:Metal: $0.15 SEK (€0.017, USD$0.02)$<br>Plastic <11: $0.38 SEK (€0.043, USD$0.045)$<br>Plastic >11: $0.42 SEK (€0.048, USD$0.049)$ Producer administration fee:Plastic: $€0.0232 (USD$0.03) - €0.0548 (USD$0.06)$                                                                                                                                                                                                                                                                                                                                                                                                                                                                                                                                                                                                                                                                    |                |
| Manual collection:Metal: 0 SEK (€0.00, USD\$0.00)<br>Plastic: 0.2 SEK (€0.023, USD\$0.02)RVM without compaction:Metal, Plastic: 0.2 SEK (€0.023, USD\$0.02)RVM with compaction:Metal: 0.15 SEK (€0.017, USD\$0.02)<br>Plastic <1I: 0.38 SEK (€0.043, USD\$0.045)<br>Plastic >1I: 0.42 SEK (€0.048, USD\$0.049)Producer administration fee:Plastic: €0.0232 (USD\$0.03) – €0.0548 (USD\$0.06)                                                                                                                                                                                                                                                                                                                                                                                                                                                                                                                                                                                                                                                                                                                                                       |                |
| Plastic: 0.2 SEK (€0.023, USD\$0.02)   RVM without compaction: Metal, Plastic: 0.2 SEK (€0.023, USD\$0.02)   RVM with compaction: Metal: 0.15 SEK (€0.017, USD\$0.02)   Plastic <1!: 0.38 SEK (€0.043, USD\$0.045)                                                                                                                                                                                                                                                                                                                                                                                                                                                                                                                                                                                                                                                                                                                                                                                                                                                                                                                                 |                |
| RVM with compaction: Metal: 0.15 SEK (€0.017, USD\$0.02)   Plastic <1I: 0.38 SEK (€0.043, USD\$0.045)                                                                                                                                                                                                                                                                                                                                                                                                                                                                                                                                                                                                                                                                                                                                                                                                                                                                                                                                                                                                                                              |                |
| Plastic <1I: 0.38 SEK (€0.043, USD\$0.045)                                                                                                                                                                                                                                                                                                                                                                                                                                                                                                                                                                                                                                                                                                                                                                                                                                                                                                                                                                                                                                                                                                         |                |
|                                                                                                                                                                                                                                                                                                                                                                                                                                                                                                                                                                                                                                                                                                                                                                                                                                                                                                                                                                                                                                                                                                                                                    |                |
| Aluminum can: €0 (USD\$0)<br>Steel can: €0.0259 (USD\$0.03) (sorting fee)                                                                                                                                                                                                                                                                                                                                                                                                                                                                                                                                                                                                                                                                                                                                                                                                                                                                                                                                                                                                                                                                          |                |

Return-to-Retail

Collection system is 95% automated / 5% manual

Material owner:

AB Svenska Returpack (Pantamera)

| Total Return Rate: | 84.9% |
|--------------------|-------|
| Can                | 84.9% |
| PET                | 84.9% |