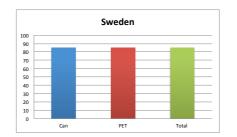

Return-to-Retail

Collection system is 95% automated / 5% manual

Material owner:

AB Svenska Returpack (Pantamera)

| Total Return Rate: | 84.9% |
|--------------------|-------|
| Can                | 84.9% |
| PET                | 84.9% |