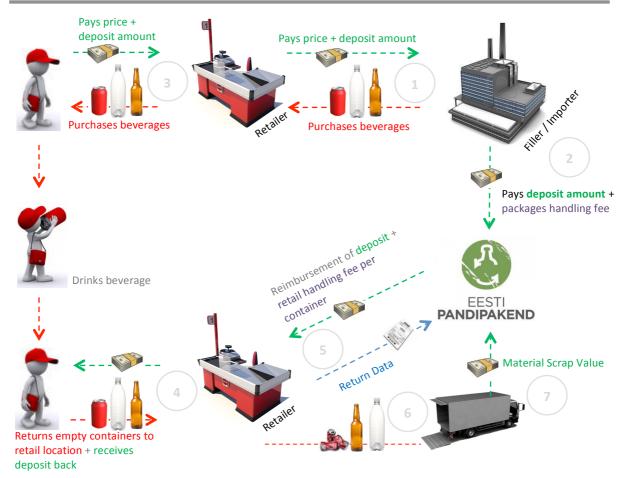

## **REDEMPTION SYSTEM**

Return to Retail

Retailers selling deposit containers are required to take back the containers on their premises. If retailer sales area is over  $200m^2$  it is a must, if it is between  $20-200m^2$ , retailer can apply to get freedom from that obligation, that is analyzed and decided by the local municipality. Urban vendors under  $20m^2$  of sales area are not obligated to take back deposit containers. Collection system is 94% automated / 6% manual.

Material owner:

Eesti Pandipakend OÜ

| Total Return Rate:  | 82.7%             |                                                                          |     | Esto | nia   |       |  |
|---------------------|-------------------|--------------------------------------------------------------------------|-----|------|-------|-------|--|
| Can<br>PET<br>Glass | 73%<br>87%<br>88% | 100     90     80     70     60     50     40     30     20     10     0 | Can | PET  | Glass | Total |  |