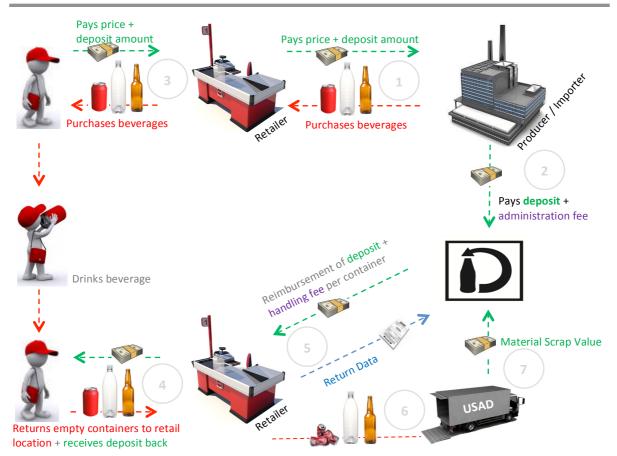

#### MANDATE

Packaging and Packaging Waste Management ActEnacted:2014Implemented:2016Authority:MinistrTarget:90% pa

nent Act 2014 2016 Ministry of Environment 90% packaging recycling by 2025

## **PROGRAM SCOPE**

| Material:         | Plastic, metal, glass 0.1l - 3l                                                                                                                                                                                                                                                                                 |
|-------------------|-----------------------------------------------------------------------------------------------------------------------------------------------------------------------------------------------------------------------------------------------------------------------------------------------------------------|
| Beverage type:    | Beer and beer cocktails; cider and other fermented beverages;<br>mixed alcoholic and non-alcoholic beverages; all types of water;<br>juice and nectars sold in glass, plastic, and metal (tin) packaging.<br>Fruit wines and wine-product cocktailers are included when sold in<br>plastic and metal packaging. |
| Excluded:         | Milk, wine and spirits                                                                                                                                                                                                                                                                                          |
| DEPOSITS AND FEES |                                                                                                                                                                                                                                                                                                                 |
| Deposit:          | Initiated by Producer/Importer                                                                                                                                                                                                                                                                                  |

| Deposit:                | Initiated by Producer/Importer           |
|-------------------------|------------------------------------------|
| Deposit value:          | €0.10 (USD\$0.11)                        |
| Unredeemed deposits:    | Užstato Sistemos Administratorius (USAD) |
| Handling Fee:           |                                          |
| RVM with compaction:    | €0.028                                   |
| RVM without compaction: | €0.015                                   |
| Manual:                 | €0.028                                   |

## SYSTEM OPERATOR

Clearing System: System Operator & Administrator: System Finance: Centralized USAD Material revenue / Unredeemed deposits / Administration Fee

Lithuanian Association of Breweries

Association of Lithuanian Trade Enterprises

## **REDEMPTION SYSTEM**

Return-to-Retail:

Containers can be returned for a refund of the deposit in all shops with an area of  ${\rm >}300{\rm m}^2$ 

PET

Glass

Total

Material owner:

USAD