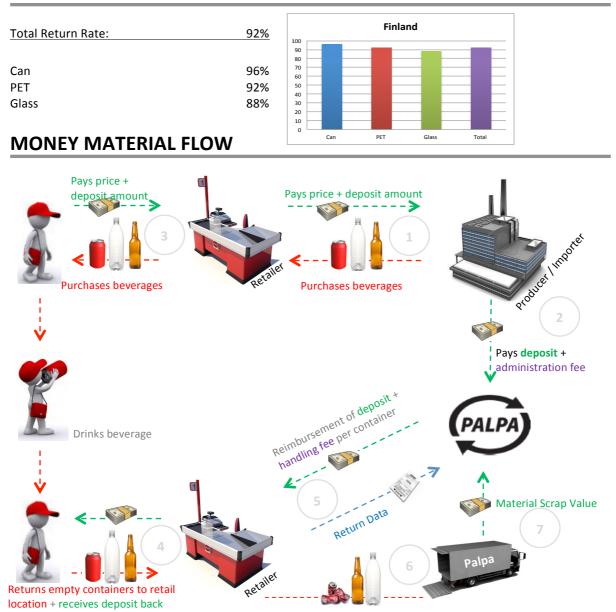

#### MANDATE

| Drink Containers                                                                                                  |  |
|-------------------------------------------------------------------------------------------------------------------|--|
| 1996 (Cans) / 2008 (PET) / 2012 (Glass)                                                                           |  |
| Ministry of Environment                                                                                           |  |
| 80% collection                                                                                                    |  |
|                                                                                                                   |  |
| Plastic (predominantly PET), metal (aluminum), glass                                                              |  |
| Almost all soft drinks; water; beer; cider; long drinks; sport drinks;<br>juice; liquor/spirits/wine sold by Alko |  |
| Milk                                                                                                              |  |
|                                                                                                                   |  |
| Initiated by Producer/Importer                                                                                    |  |
| Plastic < 0.5I: €0.10 (USD\$0.11)                                                                                 |  |
| Plastic 0.5I - 1I: €0.20 (USD\$0.22)                                                                              |  |
| Plastic > 1I: €0.40 (USD\$0.45)                                                                                   |  |
| Metal: €0.15 (USD\$0.17)                                                                                          |  |
| Glass: €0.10 (USD\$0.11)                                                                                          |  |
| Suomen Palautuspakkaus Oy (PALPA)                                                                                 |  |
|                                                                                                                   |  |
|                                                                                                                   |  |
| Metal/Plastic/Glass: €0.027 (USD\$0.030)                                                                          |  |
|                                                                                                                   |  |
| Metal/Plastic/Glass: €0.03 (USD\$0.033)                                                                           |  |
| Metal/Plastic/Glass: €0.03 (USD\$0.033)<br>Plastic: €0.01720 (USD\$0.02) – €0.11568 (USD\$0.13)                   |  |
|                                                                                                                   |  |
|                                                                                                                   |  |

## SYSTEM OPERATOR

| Clearing System:                 | Centralized                                             |
|----------------------------------|---------------------------------------------------------|
| System Operator & Administrator: | Suomen Palautuspakkaus Oy (PALPA)                       |
| System Finance:                  | Material revenue/Unredeemed deposits/Administration Fee |

#### **REDEMPTION SYSTEM**

Return-to-Retail:

5,815 retail recycling points / 8,758 HORECA recycling points / 343 shared recycling points. Collection system is 95% automated / 5% manual.

Material owner:

Suomen Palautuspakkaus Oy (PALPA)