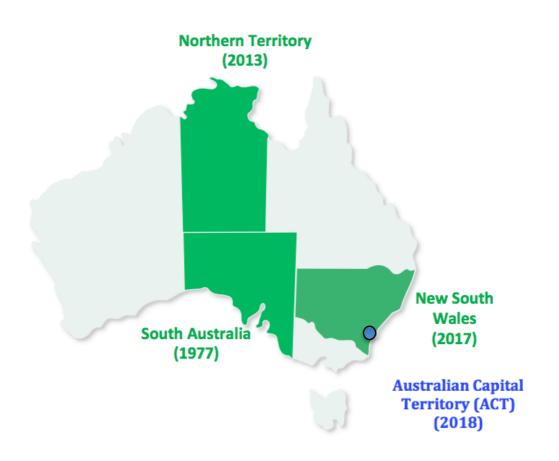

(10.1m have access to DRS)

| State |                                    | Population | Mandate Enacted | Mandate Implemented |
|-------|------------------------------------|------------|-----------------|---------------------|
| 1.    | Australian Capital Territory (ACT) | 0.4m       | 2017            | 2018                |
| 2.    | New South Wales                    | 7.8m       | 2016            | 2017                |
| 3.    | Northern Territory                 | 0.2m       | 2011            | 2012                |
| 4.    | South Australia                    | 1.7m       | 1975            | 1977                |