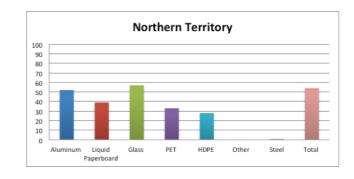

## SYSTEM RESULTS (2016-17)

| Total Return Rate: | 48% |
|--------------------|-----|
| Aluminum           | 52% |
| Liquid Paperboard  | 39% |
| Glass              | 57% |
| PET                | 33% |
| HDPE               | 28% |
| Steel              | 1%  |
| Other              | 0%  |
|                    |     |