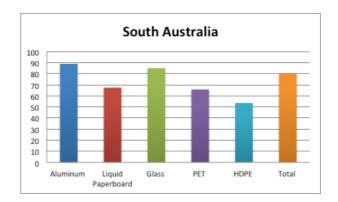

## SYSTEM RESULTS (2016-17)

| Total Return Rate: | 79.9% |
|--------------------|-------|
| Aluminum           | 88.8% |
| Liquid Paperboard  | 67.4% |
| Glass              | 84.9% |
| PET                | 65.8% |
| HDPE               | 53.5% |
|                    |       |