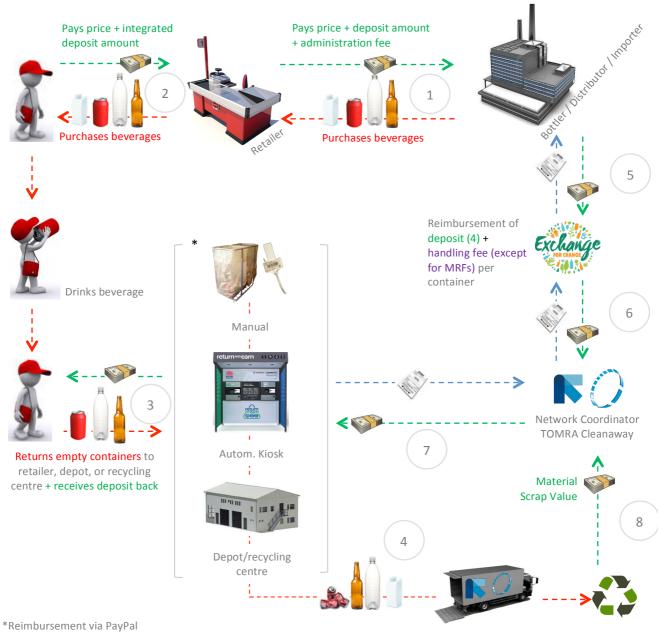

## **PROGRAM SCOPE**

| Material:                        | <i>Containers 150ml-3L:</i> aluminum, glass, HDPE, liquid paperboard, PET, steel                                                                                                                                                                                                                                                                                                              |
|----------------------------------|-----------------------------------------------------------------------------------------------------------------------------------------------------------------------------------------------------------------------------------------------------------------------------------------------------------------------------------------------------------------------------------------------|
| Beverage type:                   | All                                                                                                                                                                                                                                                                                                                                                                                           |
| Excluded:                        | Wine; spirits; cordial and plain milk (or milk substitute) containers;<br>flavored milk containers of $\geq 1L$ ; pure fruit or vegetable juice<br>containers of $\geq 1L$ ; glass containers for wine and spirits; casks for<br>wine or water $\geq 1L$ ; sachets for wine of $\geq 250ml$ ; containers for<br>cordials and concentrated fruit/vegetable juices; registered health<br>tonics |
| DEPOSITS AND FEES                |                                                                                                                                                                                                                                                                                                                                                                                               |
| Deposit:                         | AUD\$0.10 (€0.07, USD\$0.08)                                                                                                                                                                                                                                                                                                                                                                  |
| Unredeemed deposits:             | Remains with the beverage industry                                                                                                                                                                                                                                                                                                                                                            |
| Handling Fee:                    | For every container returned through the collection infrastructure,<br>the Network Operator receives a fee to cover the costs for the<br>collection points, the logistics, counting centers and administration,<br>as well as adding a certain margin                                                                                                                                         |
| SYSTEM OPERATOR                  |                                                                                                                                                                                                                                                                                                                                                                                               |
| Clearing System:                 | Hybrid – System Coordinator invoices the individual fillers, beverage producers, and importers                                                                                                                                                                                                                                                                                                |
| System Operator & Administrator: | Exchange for Change is the System Coordinator, responsible for<br>financial management and ensuring that the scheme meets its<br>statewide access and recovery targets. The Network Operator is<br>TOMRA Cleanaway, which will set up and run the collection points.                                                                                                                          |
| System Finance:                  | Industry fee and material value                                                                                                                                                                                                                                                                                                                                                               |

#### **REDEMPTION SYSTEM**

| Return to Depot/R2R/MRF: | There are 3 types of collection points: reverse vending machines<br>(RVMs); over-the-counter collection points, and automated depots.<br>There will be more than 500 Return and Earn collection points<br>across NSW, including more than 800 RVMs. More than half the<br>collection points will be automated. |
|--------------------------|----------------------------------------------------------------------------------------------------------------------------------------------------------------------------------------------------------------------------------------------------------------------------------------------------------------|
| Material owner:          | Network Operator                                                                                                                                                                                                                                                                                               |

### MONEY MATERIAL FLOW

\*Cash reimbursement via receipt