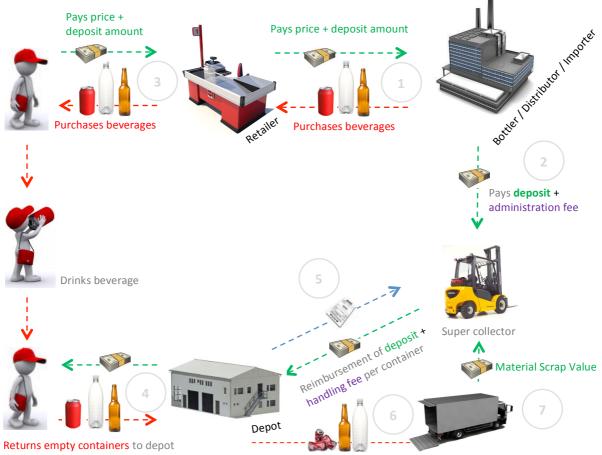

## **REDEMPTION SYSTEM**

| Return to Depot: | 132 licensed depots |
|------------------|---------------------|
| Material owner:  | Super Collectors    |

The various container types and brands are sorted and prepared at the collection depots across the state for processing by the 'super collectors'. The super collectors act as agents for the beverage industry. They

coordinate the return of empty containers from collection depots, reimburse depots for refunds paid to consumers, and pay depots a handling fee, sell the containers to material recyclers and processors for recycling, reuse or recovery of energy. The super collector in turn claims the deposit and handling fee from the beverage filler.

#### MONEY MATERIAL FLOW

+ receives deposit back