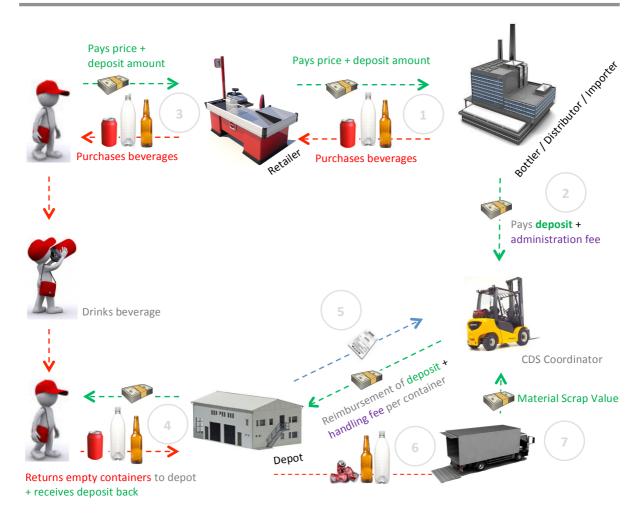

## **REDEMPTION SYSTEM**

| Return to Depot: | 11 authorized collection depots, one of which ended operations in November 2014 |
|------------------|---------------------------------------------------------------------------------|
| Material owner:  | CDS Coordinators                                                                |

CDS coordinators coordinate the activities of those involved in the deposit return scheme and have arrangements with depots across the Territory. They coordinate the return of empty containers from collection depots, reimburse depots for refunds paid to consumers, and pay depots a handling fee, sell the containers to material recyclers and processors for recycling, reuse or recovery of energy. CDS coordinators, in turn, claim the deposit and handling fee from the beverage filler. As of 2017, four CDS coordinators are approved to operate under the CDS: Envirobank NT Pty Ltd.; Marine Shores Pty Ltd.; NT Coordinators Pty Ltd.; and Can-Recycling (SA) Pty Ltd. trading as Statewide Recycling.

#### MONEY MATERIAL FLOW