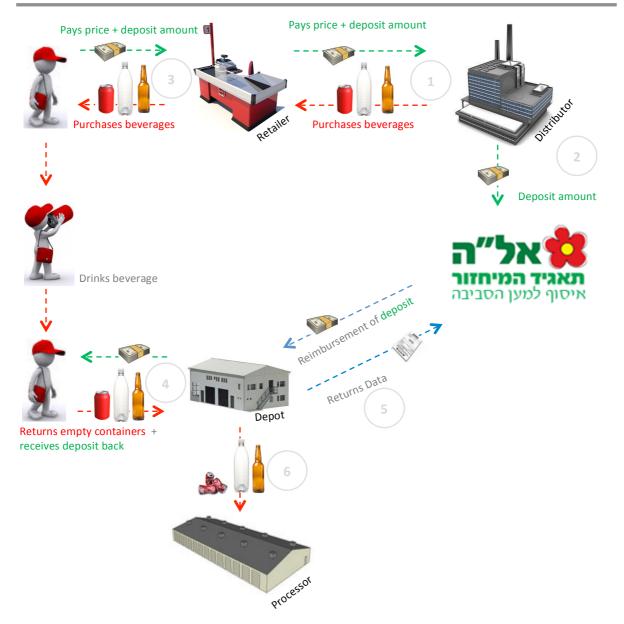

# **REDEMPTION SYSTEM**

| Return to Retail/Municipal |                                                            |
|----------------------------|------------------------------------------------------------|
| Recycling Stations:        | Supermarkets and shops are obligated to take back up to 50 |
|                            | containers per person, per day.                            |

## **MONEY MATERIAL FLOW**